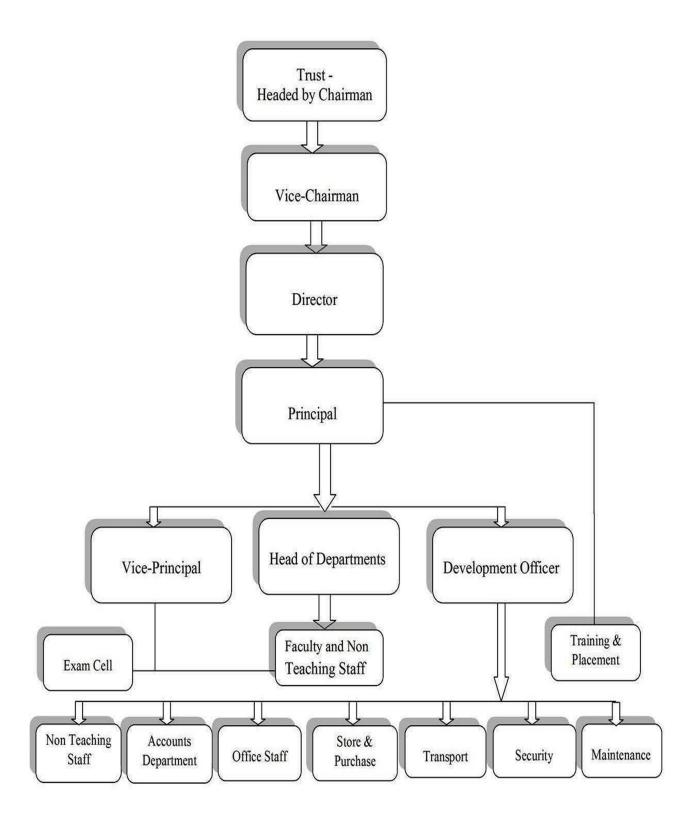

## □Organizational chart and processes:

|     | Nature     | and   | Extent | of | involvement | of | Faculty | and | students | in | academic |
|-----|------------|-------|--------|----|-------------|----|---------|-----|----------|----|----------|
| aff | airs/impro | oveme | nts    |    |             |    | _       |     |          |    |          |

#### ☐ Mechanism/ Norms and Procedure for democratic/ good Governance

- The management recognizes the need for decentralization for the growth of the institute and accords autonomy commensurate with the level of management. Principal and heads are given autonomy for efficient governance.
- The roles and responsibilities of administrators / decision makers for various assigned jobs listed below clearly depict the delegation of authority, providing operational autonomy leading to a decentralized governance system.

#### □ Principal

• To implement and monitor the education system to cater to the institute's vision and mission.

#### □ R & D

Monitors Research and Development activities in the institute

#### **□** Development Officer

• Is responsible for supervision and management of all administrative and operational functions, to develop a strategic plan for the growth and image of the institute to initiate and monitor various student activities.

#### ☐ Head of the Department

Is responsible for the academic and administrative functions of the department. In addition, Development Officer, Accounts Officer, Librarian, Workshop Superintendent take care of office related activities, finance related issues, library resources and workshop related activities. Other support functions are handled by the Admission-in-charge, College Examination Officer, Industry-Institute Interaction Cell Coordinator, Academic & Research Coordinator, NSS coordinator.

#### ☐ At the Department Level:

- Each department has coordinator who in consultation with the faculty teaching the subject, sets
  course objectives, prepares the teaching plan for the semester, conducts meeting with
  faculty regularly to monitor and review course completion and attainment of course
  outcomes.
- Preparation of academic calendar based on time frame set by the Council for planning and organizing of activities is done by Time Table Co-Ordinator.